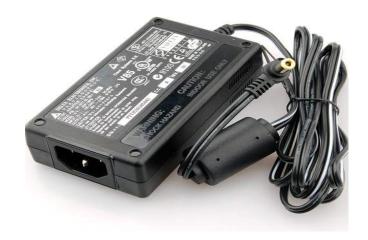

Osco CP-PWR-CUBE-4= (CP-PWR-CUBE-4=)
IP Phone Power Cube 3 Price details:
Product code: CP-PWR-CUBE-4=
EAN: 0882658058479

Manufacturer: Cisco

Cisco CP-PWR-CUBE-4 provides AC power to the Cisco 8800,8900, 9900 series IP phone. The CP-PWR-CUBE-4 is identical to the CP-PWR-CUBE but is also compatible with all Cisco IP phones including the color screen IP phones (CP-88Xx) and the newly released CP-9900 and CP-8900G models.

The CP-PWR-CUBE-4 is the replacement for the CP-PWR-CUBE-2.

When Gisco released its newer version of IP phones like the CP-8800, CP-9900 and CP-8800 it began using this power supply. This power supply provides cleaner power to the phone and uses a longer plug to insert into the phone. Main specifications: Power Input voltage: 100-240 V Input frequency: 50/60 Hz Performance Power supply type: indoor Purpose: IP phone Compatibility:

Cisco CP-8800, CP-9900 and CP-8900 Design Colourof product: BLACK