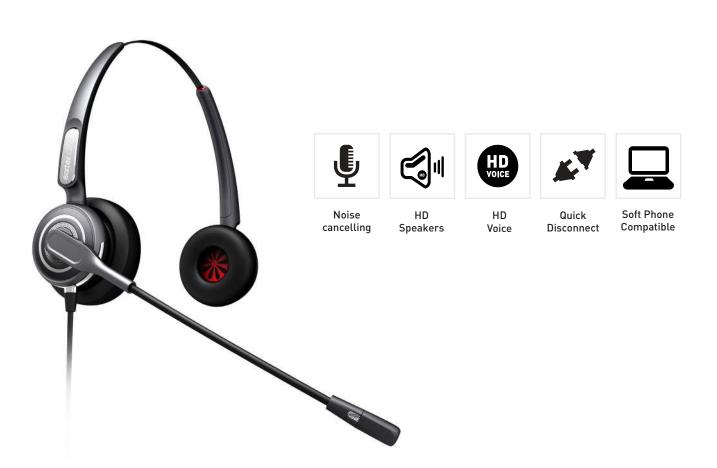

## **Binaural Flex Boom Headset**

The Eartec Office 710D Headset gives you a more personal audio experience, with its HD speakers giving you a crystal clear sound. The 710D has a sleek and refined Obsidian black exterior, an ultra-light weight body yet robust build.

## **Headset Features**

- > Obsidian Black in Colour
- > Binaural (double ear)
- > Ultra-lightweight
- > Adjustable Headband
- > Fully Flex Boom Headset
- > Extra Wide Head Support

- > Two Tier Noise Cancelling system with Ambient Noise Filter
- > HD/Ultra Clear Sound Speakers
- > Acoustic Shock Protection
- > Wideband Response Frequency
- > 2 Year Warranty