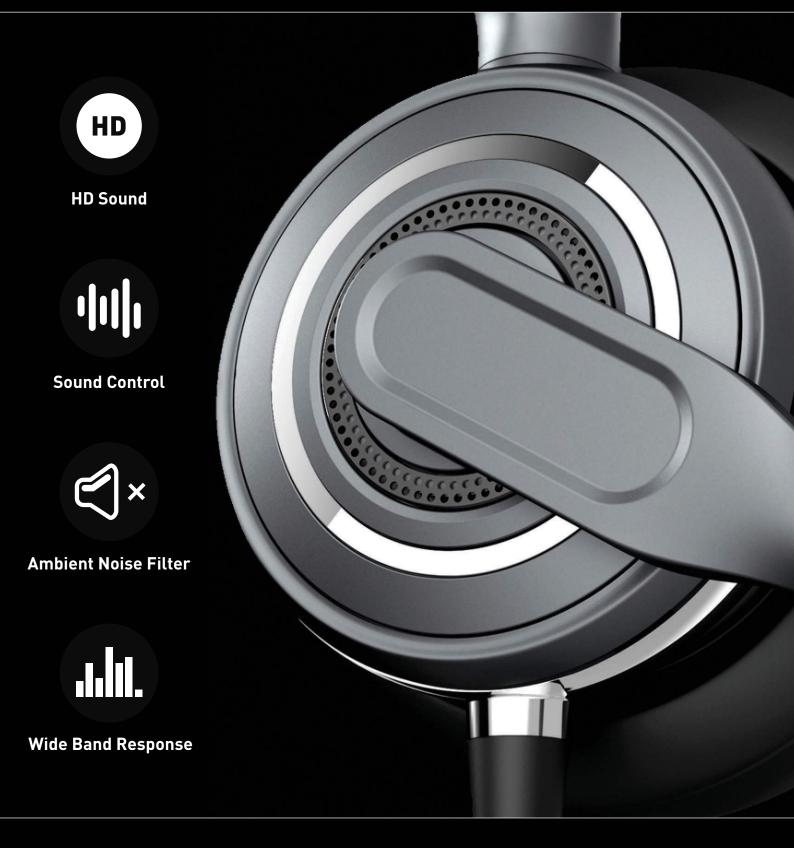

A highly sensitive Neodymium Magnet System for accurate sound reproduction and audio balance. The 700 series are all incorporated with a two tier noise cancelling system to promote your telephony experience and ultimately increase productivity in your day to day business.

## **Headset Features**

- > Obsidian Black in Colour
- > Binaural (double ear)
- > Ultra-lightweight
- > Adjustable Headband
- > Fully Flex Boom Headset
- > Extra Wide Head Support

- > Two Tier Noise Cancelling system with Ambient Noise Filter
- > HD/Ultra Clear Sound Speakers
- > Acoustic Shock Protection
- > Wideband Response Frequency
- > 2 Year Warranty