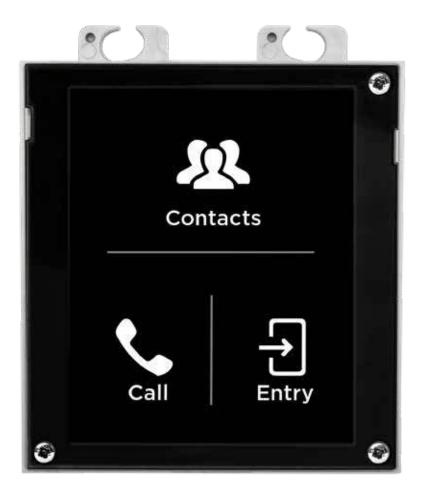

## MODULE FOR 2N° IP VERSO & 2N° LTE VERSO

The Touch Display module for the 2N<sup>®</sup> IP Verso door intercom. This upmarket, four-inch LCD display captivates with its intuitive controls and search function. In addition, it is resistant to water and mechanical damage to the utmost, and is very easy to read, not only in total darkness, but even in direct sunlight.

- Tree-structured phone book with capacity for up to 10,000 contacts
- Touch keypad for access code entry
- During idle time can show a slideshow, e.g. the company logo
- Scramble keypad to prevent onlookers from detecting the access code