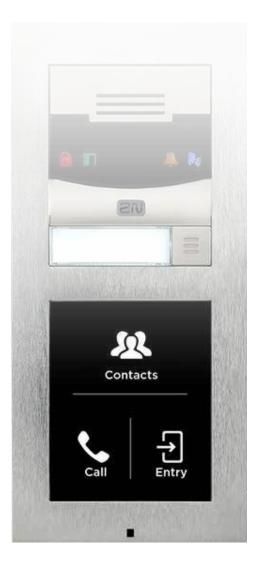

## MODULE FOR 2N° IP VERSO & 2N° LTE VERSO

The Touch Display module for the 2N<sup>®</sup> IP Verso door intercom. This upmarket, four-inch LCD display captivates with its intuitive controls and search function. In addition, it is resistant to water and mechanical damage to the utmost, and is very easy to read, not only in total darkness, but even in direct sunlight.

- Tree-structured phone book with capacity for up to 10,000 contacts
- Touch keypad for access code entry
- During idle time can show a slideshow, e.g. the company logo
- Scramble keypad to prevent onlookers from detecting the access code