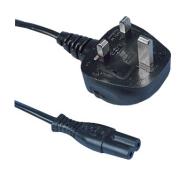

# UK Plug to IEC 60320 C7

### **Specifications**

Connector to Connector : UK Plug to IEC 60320 C7

Current Rating : 3A

Cable Length : 2m (6.6ft)
Jacket Colour : Black