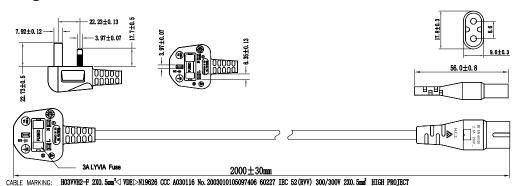

### **Diagram**

#### Dimensions: Millimetres

Important Notice: This data sheet and its contents (the "Information") belong to the members of the AVNET group of companies (the "Group") or are licensed to it. No licence is granted for the use of it other than for information purposes in connection with the products to which it relates. No licence of any intellectual property rights is granted. The Information is subject to change without notice and replaces all data sheets previously supplied. The Information supplied is believed to be accurate but the Group assumes no responsibility for its accuracy or completeness, any error in or omission from it or for any use made of it. Users of this data sheet should check for themselves the Information and the suitability of the products for their purpose and not make any assumptions based on information included or omitted. Liability for loss or damage resulting from any reliance on the Information or use of it (including liability resulting from negligence or where the Group was aware of the possibility of such loss or damage arising) is excluded. This will not operate to limit or restrict the Group's liability for death or personal injury resulting from its negligence. pro-ELEC is the registered trademark of Premier Farnell Limited 2019.